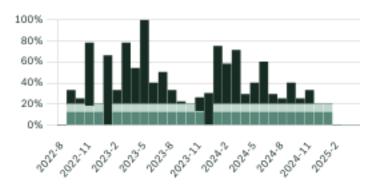

on, with an average price of 1,062,085, an average size of 1,065 sqft, and an average price per square feet of \$997.

# Pemberton Neighbourhoods

# April 2025 Pemberton Overview





## Sales-to-Active Ratio







# **HPI Benchmark Price (Average Price)**







# **Market Share**

0.0% Single Family Houses
 0.0% Single Family Townhouses
 0.0% Single Family Condos





# Pemberton Single Family Houses

KLEIN III



APRIL 2025 - 5 YEAR TREND

## **Market Status**

# Buyers Market

Pemberton is currently a **Buyers Market**. This means that **less than 12%** of listings are sold within **30 days**. Buyers may have a **slight advantage** when negotiating prices.









# Summary of Sales Price Change







# Summary of Sales Volume Change







# Sales Price



# Sales-to-Active Ratio



# **Number of Transactions**



# Pemberton Single Family Townhomes

KLEIN III



APRIL 2025 - 5 YEAR TREND

## **Market Status**

# Buyers Market

Pemberton is currently a **Buyers Market**. This means that **less than 12%** of listings are sold within **30 days**. Buyers may have a **slight advantage** when negotiating prices.



Of Single Family
Townhouse Listings Sold

Active Single Family
Townhouse Listings
IN PAST 30 DAYS

O Single Family
Townhouse Listings Sold
IN PAST 30 DAYS

# Summary of Sales Price Change







# Sales Price



# Summary of Sales Volume Change







# Sales-to-Active Ratio



# **Number of Transactions**



# Pemberton Single Family Condos

KLEIN III |



APRIL 2025 - 5 YEAR TREND

## **Market Status**

# Buyers Market

Pemberton is currently a **Buyers Mark