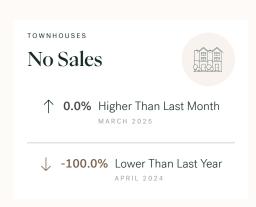

KLEIN III



RESIDENTIAL MARKET REPORT

# Pemberton

April 2025



# **Pemberton Specialists**



Olga Tarasenko

B.LING (BACHELOR OF LINGUISTICS), DIBM

604 684 8844 · 705 olga@kleingroup.com

# **About Pemberton**

Pemberton is a suburb of Vancouver, bordering, with approximately residents living in a land area of square kilometers. Currently there are homes for sale in Pemberton, with an average price of 1,062,085, an average size of 1,065 sqft, and an average price per square feet of \$997.

# Pemberton Neighbourhoods

# April 2025 Pemberton Overview





## Sales-to-Active Ratio







# **HPI Benchmark Price (Average Price)**







# **Market Share**

0.0% Single Family Houses
 0.0% Single Family Townhouses
 0.0% Single Family Condos





# Pemberton Single Family Houses

KLEIN III



APRIL 2025 - 5 YEAR TREND

## **Market Status**

# Buyers Market

Pemberton is currently a **Buyers Market**. This means that **less than 12%** of listings are sold within **30 days**. Buyers may have a **slight advantage** when negotiating prices.









# Summary of Sales Price Change







# Summary of Sales Volume Change







# Sales Price



# Sales-to-Active Ratio



# **Number of Transactions**



# Pemberton Single Family Townhomes

KLEIN III



APRIL 2025 - 5 YEAR TREND

## **Market Status**

# Buyers Market

Pemberton is currently a **Buyers Market**. This means that **less than 12%** of listings are sold within **30