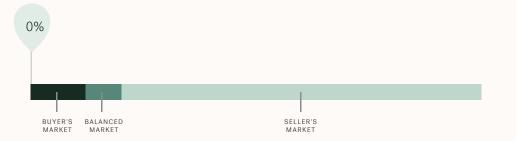

## **Market Status**

# Buyers Market

Pemberton is currently a **Buyers Market**. This means that **less than 12%** of listings are sold within **30 days**. Buyers may have a **slight advantage** when negotiating prices.