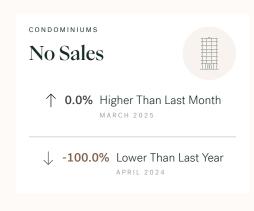

KLEIN III



RESIDENTIAL MARKET REPORT

# Pemberton

April 2025



# **Pemberton Specialists**



Olga Tarasenko

B.LING (BACHELOR OF LINGUISTICS), DIBM

604 684 8844 · 705 olga@kleingroup.com

# **About Pemberton**

Pemberton is a suburb of Vancouver, bordering, with approximately residents living in a land area of square kilometers. Currently there are homes for sale in Pemberton, with an average price of 1,062,085, an average size of 1,065 sqft, and an average price per square feet of \$997.

# Pemberton Neighbourhoods

# April 2025 Pemberton Overview





## Sales-to-Active Ratio







# **HPI Benchmark Price (Average Price)**







# **Market Share**

0.0% Single Family Houses
 0.0% Single Family Townhouses
 0.0% Single Family Condos





# Pemberton Single Family Houses

KLEIN III



APRIL 2025 - 5 YEAR TREND

## **Market Status**

# Buyers Market

Pemberton is currently a **Buyers Market**. This means that **less than 12%** of listings are sold within **30 days**. Buyers may have a **slight advantage** when negotiating prices.









# Summary of Sales Price Change







# Summary of Sales Volume Change







# Sales Price



# Sales-to-Active Ratio



# **Number of Transactions**



# Pemberton Single Family Townhomes

KLEIN III



APRIL 2025 - 5 YEAR TREND

## **Market Status**

# Buyers Market

Pemberton is currently a **Buyers Market**. This means that **less than 12%** of listings are sold within **30 da