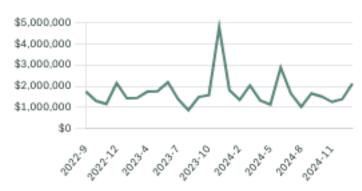

e homes for sale in Pemberton, with an average price of 1,062,085, an average size of 1,065 sqft, and an average price per square feet of \$997.

# Pemberton Neighbourhoods

# April 2025 Pemberton Overview





## Sales-to-Active Ratio







# **HPI Benchmark Price (Average Price)**







# **Market Share**

0.0% Single Family Houses
 0.0% Single Family Townhouses
 0.0% Single Family Condos





# Pemberton Single Family Houses

KLEIN III



APRIL 2025 - 5 YEAR TREND

## **Market Status**

# Buyers Market

Pemberton is currently a **Buyers Market**. This means that **less than 12%** of listings are sold within **30 days**. Buyers may have a **slight advantage** when negotiating prices.









# Summary of Sales Price Change







# Summary of Sales Volume Change







# Sales Price



# Sales-to-Active Ratio



# **Number of Transactions**



# Pemberton Single Family Townhomes

KLEIN III



APRIL 2025 - 5 YEAR TREND

## **Market Status**

# Buyers Market

Pemberton is currently a **Buyers Market**. This means that **less than 12%** of listings are sold within **30 days**. Buyers may have a **slight advantage** when negotiating prices.



Of Single Family
Townhouse Listings Sold

Active Single Family
Townhouse Listings
IN PAST 30 DAYS

O Single Family
Townhouse Listings Sold
IN PAST 30 DAYS

# Summary of Sales Price Change







# Sales Price



# Summary of Sales Volume Change







# Sales-to-Active Ratio



# **Number of Transactions**



# Pemberton Single Family Condos

KLEIN III |



APRIL 2025 - 5 YEAR TREND

## **Market Status**

# Buyers Market

Pemberton i