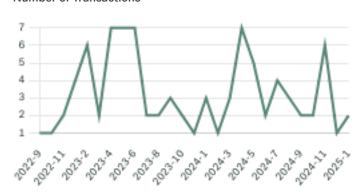

62,085, an average size of 1,065 sqft, and an average price per square feet of \$997.

# Pemberton Neighbourhoods

# April 2025 Pemberton Overview





## Sales-to-Active Ratio







# **HPI Benchmark Price (Average Price)**







# **Market Share**

0.0% Single Family Houses
 0.0% Single Family Townhouses
 0.0% Single Family Condos





# Pemberton Single Family Houses

KLEIN III



APRIL 2025 - 5 YEAR TREND

## **Market Status**

# Buyers Market

Pemberton is currently a **Buyers Market**. This means that **less than 12%** of listings are sold within **30 days**. Buyers may have a **slight advantage** when negotiating prices.









# Summary of Sales Price Change







# Summary of Sales Volume Change







# Sales Price



# Sales-to-Active Ratio



# **Number of Transactions**



# Pemberton Single Family Townhomes

KLEIN III



APRIL 2025 - 5 YEAR TREND

## **Market Status**

# Buyers Market

Pemberton is currently a **Buyers Market**. This means that **less than 12%** of listings are sold within **30 days**. Buyers may have a **slight advantage** when negotiating prices.



Of Single Family
Townhouse Listings Sold

Active Single Family
Townhouse Listings
IN PAST 30 DAYS

O Single Family
Townhouse Listings Sold
IN PAST 30 DAYS

# Summary of Sales Price Change







# Sales Price



# Summary of Sales Volume Change







# Sales-to-Active Ratio



# **Number of Transactions**



# Pemberton Single Family Condos

KLEIN III |



APRIL 2025 - 5 YEAR TREND

## **Market Status**

# Buyers Market

Pemberton is currently a **Buyers Market**. This means that **less tha