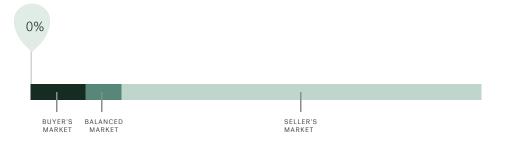

## **Market Status**

# Buyers Market

Pemberton is currently a **Buyers Market**. This means that **less than 12%** of listings are sold within **30 days**. Buyers may have a **slight advantage** when negotiating prices.